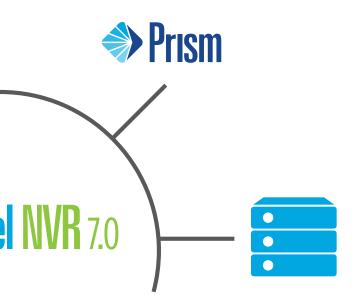

## Lenel NVR 7.0

Lenel NVR is a common recording platform that underpins both Prism and OnGuard VideoManager. Key features include fast video retrieval response times, enhanced H.264 and HD support, adoption of industry-standard RTP/RTSP, the ability to run in virtual environments and support of hundreds of 3rd party camera models.