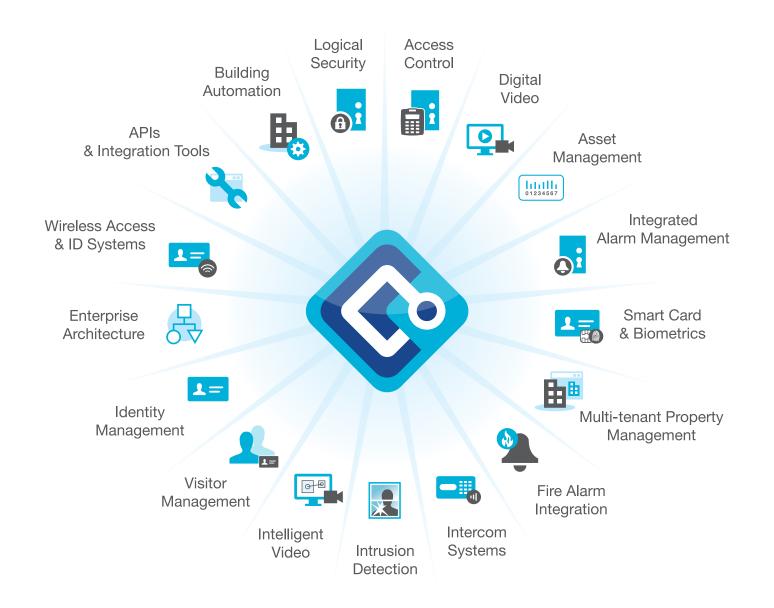

## Best-of-Breed Integration and Functionality

It's still true: no other system gives you as much power and flexibility to manage everything more efficiently than OnGuard, with full support and functionality for every level of complexity, including –

- Prior/legacy capital investments
- · Acquisitions and mergers of different systems
- · Contracts and standards in force
- Specialized product capabilities
- Almost any hardware or software component you wish to add, thanks to our extensive APIs and SDKs.
- Varying volumes of cardholders, access control readers, alarm inputs/outputs, client workstations, and digital video

#### **Ultimate Security Suite Components**

The most comprehensive security integration platform offers applications relevant to every major industry, tools for integration with any critical business application, and the most extensive device support available anywhere.