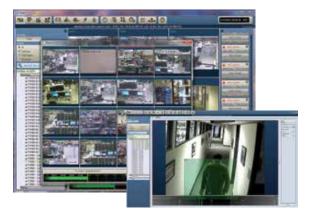

## More Choices For Seamless, Integrated Video

Lenel provides customers an unsurpassed range of integrated access and video security options. Choose from three fully-featured video management software solutions, all integrated with OnGuard. Prism™, OnGuard VideoManager and SkyPoint offer a variety of options from standalone video surveillance to multi-site, integrated command-and-control with advanced analytics capabilities. These offerings meet the needs of the widest range of customers. The Lenel NVR recording platform is the foundation of the OnGuard and Prism video solutions that allows migration continuity as customer's needs evolve.

- Single point-of-device configuration, event/alarm monitoring and system administration
- Unified live and recorded video viewing
- Event-driven monitoring
- Multiple investigation tools
- Workflow/case management tool