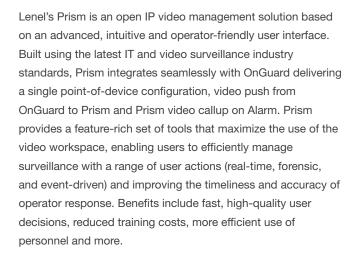

## More Choices For Seamless, Integrated Video

Lenel provides customers an unsurpassed range of integrated access and video security options. Choose from three fully-featured video management software solutions, all integrated with OnGuard. Prism™, OnGuard VideoManager and SkyPoint offer a variety of options from standalone video surveillance to multi-site, integrated command-and-control with advanced analytics capabilities. These offerings meet the needs of the widest range of customers. The Lenel NVR recording platform is the foundation of the OnGuard and Prism video solutions that allows migration continuity as customer's needs evolve.

- Single point-of-device configuration, event/alarm monitoring and system administration
- Unified live and recorded video viewing
- Event-driven monitoring
- Multiple investigation tools
- Workflow/case management tool