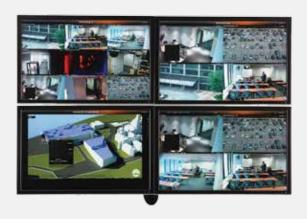

## More Choices For Seamless, Integrated Video

Lenel provides customers an unsurpassed range of integrated access and video security options. Choose from three fully-featured video management software solutions, all integrated with OnGuard. Prism™, OnGuard VideoManager and SkyPoint offer a variety of options from standalone video surveillance to multi-site, integrated command-and-control with advanced analytics capabilities. These offerings meet the needs of the widest range of customers. The Lenel NVR recording platform is the foundation of the OnGuard and Prism video solutions that allows migration continuity as customer's needs evolve.

The SkyPoint IP-video and security platform delivers video management for streaming, recording and management of an unlimited number of cameras at multiple sites. The latest version adds alerts and video analysis capabilities formerly available only on full, enterprise-scale solutions.