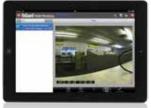

## More Choices For Seamless, Integrated Video

Lenel provides customers an unsurpassed range of integrated access and video security options. Choose from three fully-featured video management software solutions, all integrated with OnGuard. Prism™, OnGuard VideoManager and SkyPoint offer a variety of options from standalone video surveillance to multi-site, integrated command-and-control with advanced analytics capabilities. These offerings meet the needs of the widest range of customers. The Lenel NVR recording platform is the foundation of the OnGuard and Prism video solutions that allows migration continuity as customer's needs evolve.